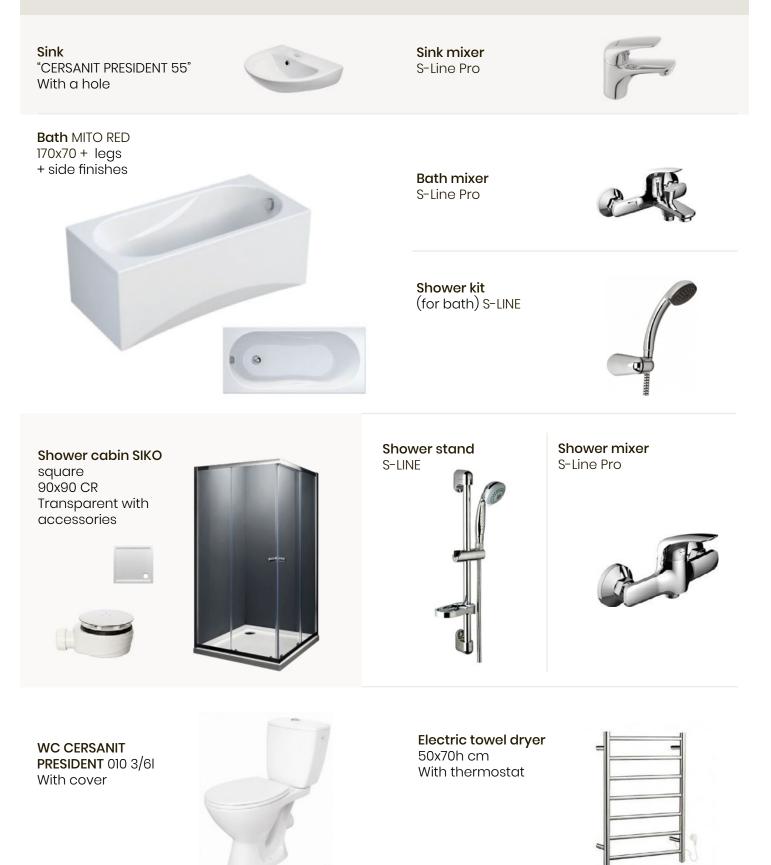

E (Wall) Ceramic Gloss: Matte Dimensions: 250x500 mm



#### 

(Wall) Ceramic Gloss: Matte Dimensions: 250x500 mm



**GRIS** (Floor) Ceramic Gloss: Matte Dimensions: 450x450 mm



BEIGE (Floor) Ceramic Gloss: Matte Dimensions: 450x450 mm

**BLANCO** (Floor) Ceramic Gloss: Matte Dimensions: 450 x 450 mm















## Full finishes offer

# BASIC

#### ELECTRICITY

LED built-in panel Power: 8W; size: 9 cm Light spectrum – 3000K; Fittings – black chrome

**Įmontuojama LED panelė** Power: 8W; size: 9 cm Light spectrum – 3000K; Fittings – **white** 

Power sockets and switches EPSILON White colour Black colour



1E





Electric floor heating mat "VERIA-150" With thermostat "VERIA CONTROL B45"



**Exhaust fan** "Cata Silentis 10 T"





### Full finishes offer

### BASIC

SANITARY WARE





### **Full finishes offer**

3

4

5

## BASIC

kuria GAL

group

1 The preliminary price of furnishing an apartment of 1 m2 is calculated on the basis of the lowest price of finishing materials offered in this package. If all materials are selected, the estimate will be respectively adjusted.

111

- 2 Full finishes prices are provided considering the design plan of the apartment, with the number and arrangement of electric and lighting points provided for in the technical design. If necessary, the number and arrangement of power and lighting points may be changed. The changes are directly coordinated with the company that carries out the finishing works and their price is calculated on a case-by-case basis. The offer covers only the interior lighting of the sanitary unit room.
  - Th