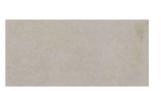

#### 

(Wall) Ceramic Gloss: Matte Dimensions: 250x500 mm

**GRIS** (Floor) Ceramic Gloss: Matte Dimensions: 450x450 mm

BEIGE (Floor) Ceramic Gloss: Matte Dimensions: 450x450 mm

**BLANCO** (Floor) Ceramic Gloss: Matte Dimensions: 450 x 450 mm