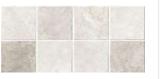

#### **GRIS MOSAIC**

(Wall) Ceramic Gloss: Matte Dimensions: 250x500 mm

BEIGE MATE (Wall) Ceramic Gloss: Matte Dimensions: 250x500 mm

BLANCO MATE (Wall) Ceramic Gloss: Matte Dimensions: 250x500 mm