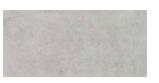

#### 

(Wall) Ceramic Gloss: Matte Dimensions: 250x500 mm

**GRIS** (Floor) Ceramic Gloss: Matte Dimensions: 450x450 mm

BEIGE (Floor) Ceramic Gloss: Matte Dimensions: 450x450 mm

**BLANCO** (Floor) Ceramic Gloss: Matte Dimensions: 450 x 450 mm