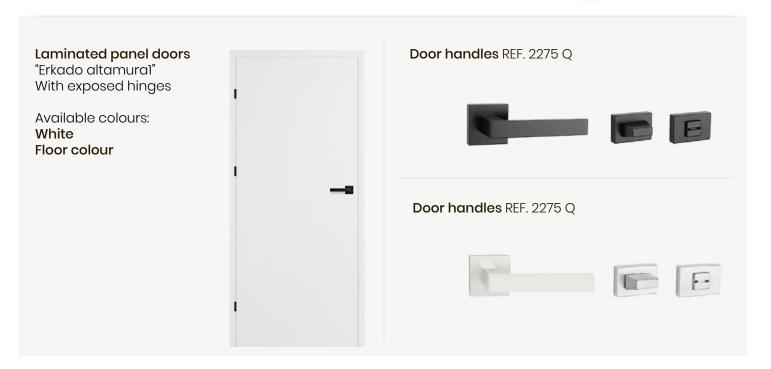

ramic Gloss: Matte Dimensions: 250x500 mm



BLANCO MATE (Wall) Ceramic Gloss: Matte Dimensions: 250x500 mm



#### 

(Wall) Ceramic Gloss: Matte Dimensions: 250x500 mm



**GRIS** (Floor) Ceramic Gloss: Matte Dimensions: 450x450 mm



BEIGE (Floor) Ceramic Gloss: Matte Dimensions: 450x450 mm

**BLANCO** (Floor) Ceramic Gloss: Matte Dimensions: 450 x 450 mm















## Full finishes offer

# BASIC

#### ELECTRICITY

LED built-in panel Power: 8W; size: 9 cm Light spectrum – 3000K; Fittings – black chrome

**Įmontuojama LED panelė** Power: 8W; size: 9 cm Light spectrum – 3000K; Fittings – **white** 

Power sockets and switches EPSILON White colour Black colour



1E





Electric floor heating mat "VERIA-150" With thermostat "VERIA CONTROL B45"



**Exhaust fan** "Cata Silentis 10 T"





### Full finishes offer

### BASIC

SANITARY WARE





### **Full finishes offer**

3

4

5

## BASIC

kuria GAL

group

1 The preliminary price of furnishing an apartment of 1 m2 is calculated on the basis of the lowest price of finishing materials offered in this package. If all materials are selected, the estimate will be respectively adjusted.

111

- 2 Full finishes prices are provided considering the design plan of the apartment, with the number and arrangement of electric and lighting points provided for in the technical design. If necessary, the number and arrangement of power and lighting points may be changed. The changes are directly coordinated with the company that carries out the finishing works and their price is calculated on a case-by-case basis. The offer covers only