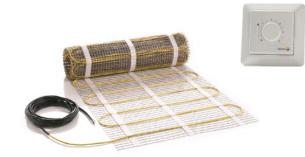

1E

Electric floor heating mat "VERIA-150" With thermostat "VERIA CONTROL B45"

**Exhaust fan** "Cata Silentis 10 T"